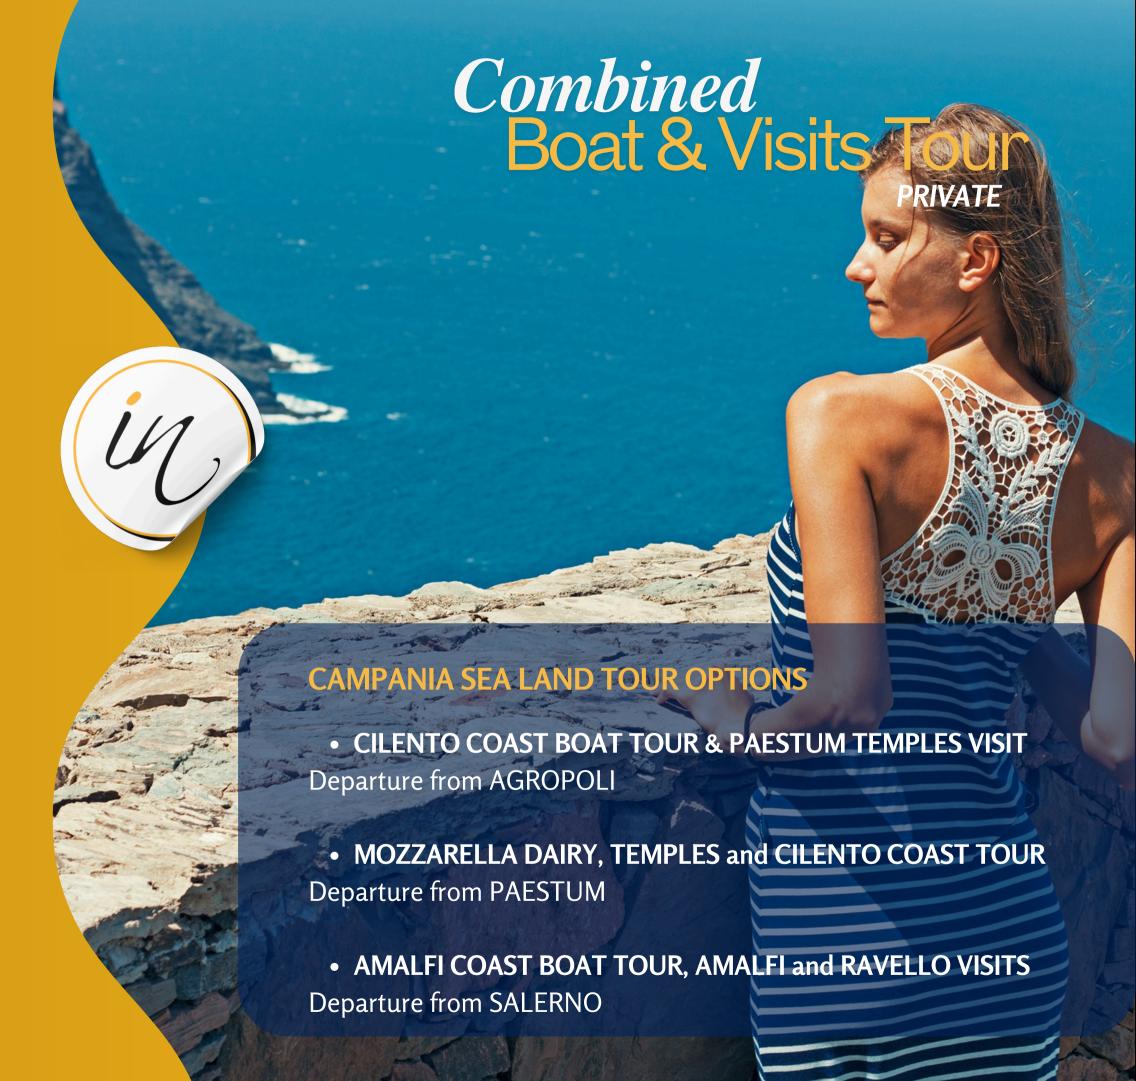

# EXPLORE CAMPANIA BY SEA AND LAND

#### YOUR ALL INCLUSIVE BOAT TOUR

A perfect tour for those who love the sea but also want to explore.

We have combined boat tours along the Amalfi Coast and the Cilento Coast with guided tours on land. The most complete way to discover the main wonders of Campania in one day.

Depending on the tour, the return to the departure base could be by sea or by land.

#### Our Private Tour are fully customizable

Depending on the time of departure, the stops may be reversed