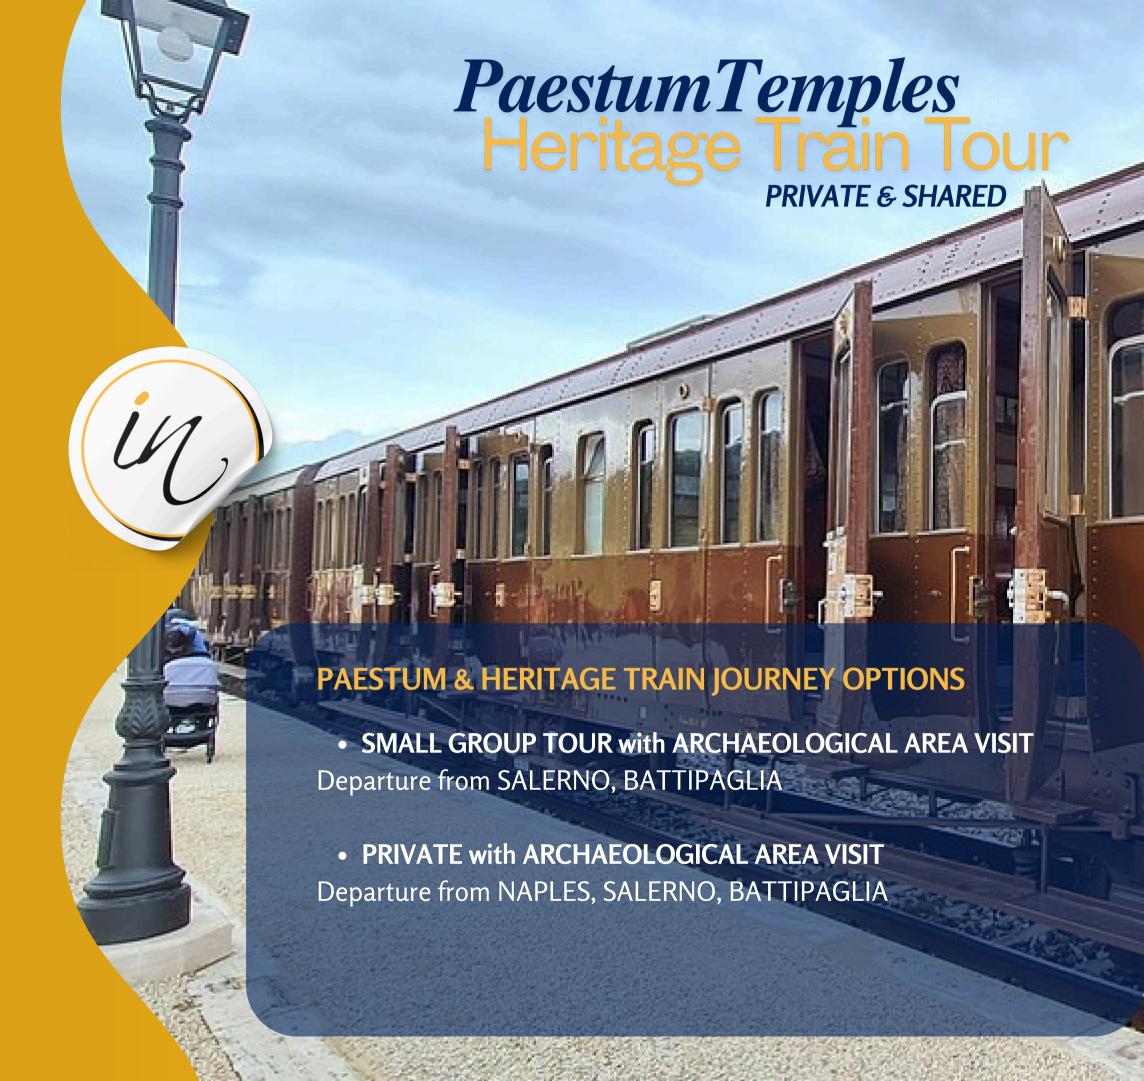

### DISCOVER CILENTO WITH HISTORY

#### **PAESTUM & HERITAGE TRAINS**

Discovering the Paestum Temples on board the historic train of the 1930s and 1950s.

An unusual and interesting itinerary that embraces the history of Italy with some incredible time jumps. Our journey through time begins at Salerno's Central Station, opened in 1866 and forming part of the first Italian railway line that led from Naples first to Portici and then on to Salerno.

We board the carriages of the historic train in the direction of Paestum, taking a leap back thousands of years to 600 BC to discover ancient Poseidonia.

This tour operates only on specific dates